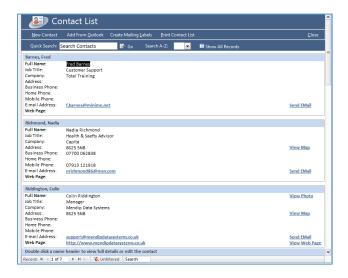

#### 11. Contacts

The contacts section has been designed to be similar to that in Outlook

A searchable contacts list is available:

Emails can be sent directly from the contact list form.

You can also view contact photos, view a map or web page from the form where such data is available