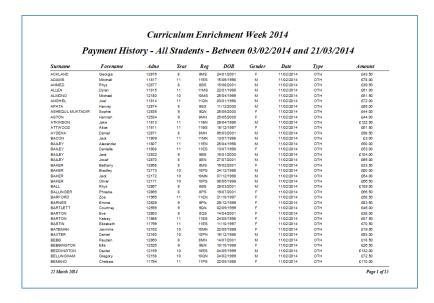

### 9. Finance including student payments and activity costs

All student payments for enrichment activities can be managed using the program

#### NOTE:

Schools may prefer to manage payments externally e.g. using ParentPay / SIMS. If so, student payment details can easily be imported into the program

Various payment reports are also provided for finance office use. For example: