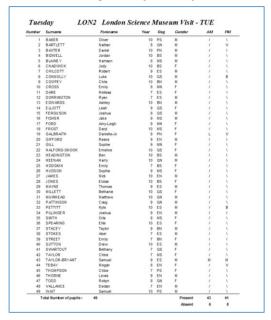

#### 14. Student Attendance

Various reports are available to manage all aspects of student attendance during enrichment week and to follow up issues as necessary. For example:

# Attendance summary by activity

| Aci          | ivity Attendance Sun                                                                | ımar       | y        | Places    | Students    | Students | %        |
|--------------|-------------------------------------------------------------------------------------|------------|----------|-----------|-------------|----------|----------|
| Code         | Activity                                                                            | Leader     | Day      | Available | on Activity | Present  | Presen   |
| ANI2         | Go Animate - TUE                                                                    | POB        | TUE      | 24        | 24          | 23       | 95.81    |
| AN14         | Go Animate - THUR                                                                   | PGB        | THUR     | 24        | 24          | 20       | 83.39    |
| AQU          | Bristol Aquarium & At-Bristol                                                       | AVB        | TUE      | 49        | 49          | 43       | 87.89    |
| BBC          | Media Mash Up                                                                       | SLV        | WED      | 20        | 20          | 18       | 90.09    |
| BCM          | Ble dx Country Museum Trip                                                          | JP         | MON      | 30        | 6           | 6        | 100.09   |
| BC 22        | Beyond Your Comfort Zone - TUE  Beyond Your Comfort Zone - FBI                      | KAH        | TUE      | 30        | 30          | 27       | 90.09    |
| BDJ1         |                                                                                     | 300        | FRI      | 30        | 30<br>13    | 13       | 100.09   |
| BDJ3         | Learn to Make Beaded Jewellery Beginner Learn to Make Beaded Jewellery Expert - WED | Labi       | WED      | 25        | 13          | 22       | 88.09    |
| BDW1         | Band Workshop - MON                                                                 | EJB        | MON      | 30        | 27          | 20       | 74.19    |
| BOWE         | Band Workshop - FRI                                                                 | EJB        | CDI      | 20        | 17          | 16       | 94.19    |
| BEA1         | Calm in a Crisis - Basic First Aid - MON                                            | CH         | MON      | 25        | 9           | 8        | 88.99    |
| BFA3         | Calm in a Crisis - Basic First Aid - WED                                            | н.         | WED      | 25        | 21          | 19       | 90.51    |
| BRD          | Bird Box Project                                                                    | ADW        | WED/THUR | 20        | 17          | 17       | 100.09   |
| B108         | Bristol Museum & Explore At Bristol                                                 | HJB        | FRI      | 49        | 49          | 46       | 93.99    |
| BOWL         | Bowling and Ice Skating - FRI                                                       | JD         | FRI      | 48        | 48          | 44       | 91.79    |
| 860          | Get Wild with Bush Craft                                                            | KOM        | TUE      | 45        | 9           | 9        | 100.09   |
| 80.0         | Build a Bug Hotel                                                                   | SLV        | TUE      | 25        | 19          | 18       | 94.79    |
| SZO.         | Bristol Zoo Visit                                                                   | SUM        | FRI      | 90        | 98          | 96       | 96.95    |
|              | Adventure Teambuilding Day - MON                                                    | EUS        | MON      | 40        | 33          | 31       | 93.91    |
| CAN4         | Adventure Teambuilding Day - THUR                                                   | JOM        | THUR     | 40        | 39          | 35       | 89.79    |
| CAV1         | Caving & Abselling -Cheddar - MON                                                   | JPR        | MON      | 20        | 20          | 19       | 95.01    |
| CAV3         | Caving & Abselling - Cheddar - WED                                                  | JPR<br>SMH | WED      | 20<br>49  | 17          | 15       | 88.29    |
| CCD4         | Cardff Bay Adventure<br>Court Case Drama - THUR                                     | DJE        | THUR     | 49        | 22          | 19       | 100.05   |
| CCDS         |                                                                                     | LO         | FRI      | 30        | 30          | 29       | 96.79    |
| COC          | Cardff Casie                                                                        | SIW        | HON      | 49        | 8           | 25       | 100.05   |
| CDI          | Introduction to Child Development                                                   | MEG        | FRI      | 18        | 6           | 6        | 100.09   |
| CHO          | The Chocolete Tari                                                                  | ES         | WED      | 20        | 20          | 16       | 80.09    |
| CIN          | Behind the Scenesat the Chema                                                       | LAE        | WED      | 48        | 30          | 26       | 86,79    |
| CLB1         | Bristol Climbing Centre Trip - MON                                                  | SJ         | MON      | 45        | 42          | 34       | 81.09    |
| CLB3         | Bristol Climbing Centre Trip - WED                                                  | SJ         | WED      | 45        | 31          | 31       | 100.09   |
| CLB5         | Bristol Climbing Centre Trip - FRI                                                  | SJ         | FRI      | 45        | 41          | 40       | 97.69    |
| CMU          | Creative Mix Up                                                                     | CFM        | MON      | 20        | 20          | 19       | 95.09    |
| 000K         | Get Cooking Mexican                                                                 | AEB        | FRI      | 36        | 36          | 32       | 88.99    |
| COOL         |                                                                                     | ML         | WED      | 30        | 7           | 6        | 85.79    |
| CRS1         | Stitch It - MON                                                                     | MEC        | MON      | 20        | 8           | 8        | 100.09   |
| CRS4         | Stitch It - THUR                                                                    | KAS        | THUR     | 20        | 6           | 5        | 83.39    |
| CUP          | The CupcakeInator                                                                   | VIH        | MON      | 40        | 40          | 26       | 90.09    |
| DIG2<br>DED1 | Dig and Drive Day - TUE<br>Dissection Day - MON                                     | ML         | MON      | 16        | 10          | 9        | 90.09    |
| DSDS         | Dissection Day - FRI                                                                | JHL        | FRI      | 25        | 25          | 23       | 92.05    |
| DWB          | Dissection Day • Fini<br>Discover Drama                                             | ABB        | THUE     | 10        | 17          | 16       | 94.09    |
| 800          | Explore the Cutdoors Through Your Camera                                            | KM         | MON      | 24        | 24          | 22       | 91.79    |
| DPV          | Eden Project                                                                        | MJL        | THUR     | 49        | 23          | 22       | 95.75    |
| FOS          | Forrest of Dean Souloture Trail                                                     | ELP        | FRI      | 30        | 2           | 2        | 100.01   |
| FELT         | Feit Book and Pencil Cover                                                          | TPB        | MON      | 20        | - 5         | - 7      | 80.01    |
| FEN4         | On Guard: Beginners Fending - THUR                                                  | ML         | THUR     | 24        | 24          | 22       | 91.79    |
| FEN5         | On Guard: Beginners Fending - FRI                                                   | ML         | FRI      | 24        | 24          | 23       | 95.8%    |
|              | ch 2014                                                                             |            |          |           |             |          | Page I o |