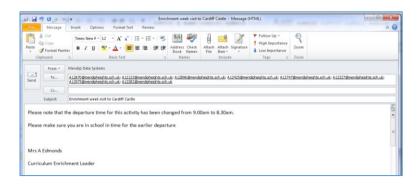

### 12. Staff / Student / Parent / Contact Emails

This section is used to send an email to one or more staff, students, parents or contacts. For example, an email could be sent giving updated information to all students taking part in a particular activity:

The message will be sent directly from the program or from Outlook if this is used for email. You may choose to send a copy of the email to your school email address