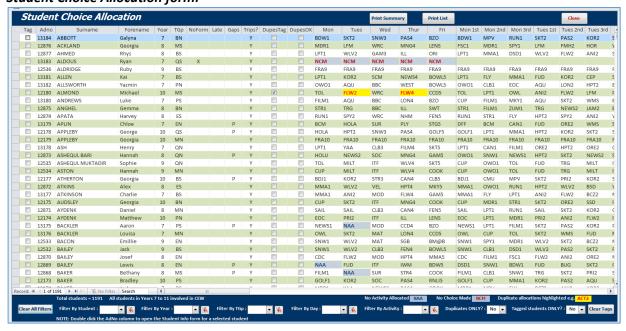

#### 4. Choice Allocations

Once students and staff have made their choices, the program can make allocations to activities based on choices made and spaces available. Manual allocations can be made where necessary e.g. where activities are oversubscribed / managing duplicates / dealing with understaffing etc.

### **Student Choice Allocation form:**

Choice allocations can also be managed using individual student / staff forms. For example:

Student Info:

Various tools are available to manage any choice allocation issues: