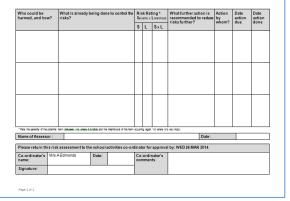

| KLT<br>LJJ<br>HJB        |
| 880    | Get Wild with Bush Craft                       | KM     | 2     | TUE            | 9              | KM<br>MAC                |
| 800    | Build a Bug Hotel                              | SLV    |       | TUE            | 19             | SLV                      |
| BZO    | Bristo i Zoo Visit                             | SJM    | Ø     | FRI            | 98             | KJD<br>SEM<br>SJM        |
|        |                                                |        |       |                |                | SC<br>ODD<br>CPP<br>CJM  |
|        |                                                |        |       |                |                | JEC<br>CJM               |





# Example risk assessment form (for completion by activity leader):





#### 2. Activity Booklets

This feature is used to produce a guide to activities so that students and staff can make choices from the activities available.

The booklet templates provided can be fully customised by individual schools as required.

Some example pages are shown below:







# 3. Staff and Student Choices

Two small external databases are supplied with the program. These allow staff and students to enter their choices for enrichment week activities from drop down lists. These external databases need to be installed on the school network. Users login using their school user name and password.







Web based versions are also provided as an alternative.

These have been designed so that choices can also be entered from home using any internet browser.







#### 4. Choice