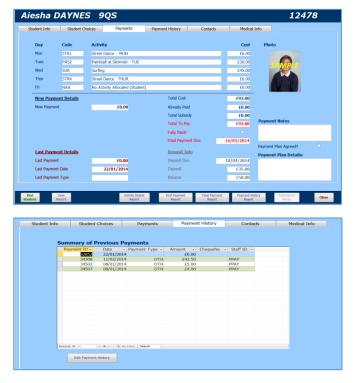

### **Student Choice Allocation form:**

Choice allocations can also be managed using individual student / staff forms. For example:

Student Info:

Various tools are available to manage any choice allocation issues:

For example, male/female staffing ratio for external trips: