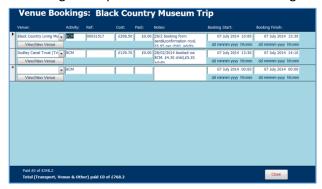

### 7. Management of external trips

Manage all aspects of external visits including venue and transport bookings:

Other items include foreign travel checks (passport & EHIC), parental consent checks, student labels etc