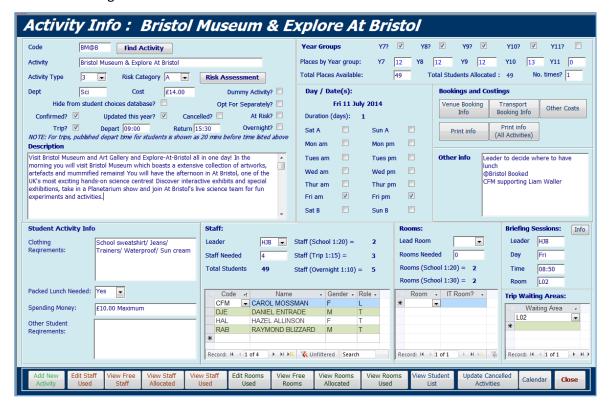

### 1. Activities info form

This is used to manage all aspects of activity planning including scheduling, staffing, rooming, transport & venue bookings and risk assessments.