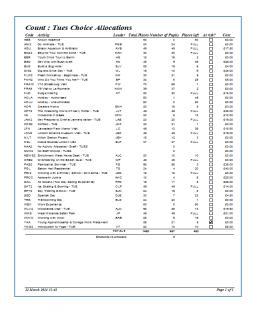

#### 4. Choice Allocations

Once students and staff have made their choices, the program can make allocations to activities based on choices made and spaces available. Manual allocations can be made where necessary e.g. where activities are oversubscribed / managing duplicates / dealing with understaffing etc.

### **Student Choice Allocation form:**

Choice allocations can also be managed using individual student / staff forms. For example:

Student Info:

Various tools are available to manage any choice allocation issues: