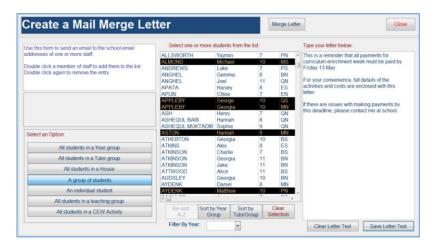

### 13. Student Mail Merge Letters

This section can be used to send mail merge letters to a selected group of students. For example, a letter could be sent reminding parents of a payment deadline:

The letter templates supplied can be modified to suit individual school needs.