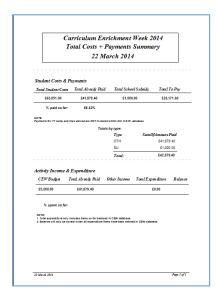

### 9. Finance including student payments and activity costs

All student payments for enrichment activities can be managed using the program

Activity costs (both expenditure & income) are easily managed: