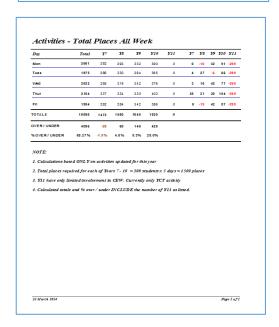

# Attendance summary by activity

| Aci          | ivity Attendance Sun                                                                | ımar       | y        | Places    | Students    | Students | %        |
|--------------|-------------------------------------------------------------------------------------|------------|----------|-----------|-------------|----------|----------|
| Code         | Activity                                                                            | Leader     | Day      | Available | on Activity | Present  | Presen   |
| ANI2         | Go Animate - TUE                                                                    | POB        | TUE      | 24        | 24          | 23       | 95.81    |
| AN14         | Go Animate - THUR                                                                   | PGB        | THUR     | 24        | 24          | 20       | 83.39    |
| AQU          | Bristol Aquarium & At-Bristol                                                       | AVB        | TUE      | 49        | 49          | 43       | 87.89    |
| BBC          | Media Mash Up                                                                       | SLV        | WED      | 20        | 20          | 18       | 90.09    |
| BCM          | Ble dx Country Museum Trip                                                          | JP         | MON      | 30        | 6           | 6        | 100.09   |
| BC 22        | Beyond Your Comfort Zone - TUE  Beyond Your Comfort Zone - FBI                      | KAH        | TUE      | 30        | 30          | 27       | 90.09    |
| BDJ1         |                                                                                     | 300        | FRI      | 30        | 30<br>13    | 13       | 100.09   |
| BDJ3         | Learn to Make Beaded Jewellery Beginner Learn to Make Beaded Jewellery Expert - WED | Labi       | WED      | 25        | 13          | 22       | 88.09    |
| BDW1         | Band Workshop - MON                                                                 | EJB        | MON      | 30        | 27          | 20       | 74.19    |
| BOWE         | Band Workshop - FRI                                                                 | EJB        | CDI      | 20        | 17          | 16       | 94.19    |
| BEA1         | Calm in a Crisis - Basic First Aid - MON                                            | CH         | MON      | 25        | 9           | 8        | 88.99    |
| BFA3         | Calm in a Crisis - Basic First Aid - WED                                            | н.         | WED      | 25        | 21          | 19       | 90.51    |
| BRD          | Bird Box Project                                                                    | ADW        | WED/THUR | 20        | 17          | 17       | 100.09   |
| B108         | Bristol Museum & Explore At Bristol                                                 | HJB        | FRI      | 49        | 49          | 46       | 93.99    |
| BOWL         | Bowling and Ice Skating - FRI                                                       | JD         | FRI      | 48        | 48          | 44       | 91.79    |
| 860          | Get Wild with Bush Craft                                                            | KOM        | TUE      | 45        | 9           | 9        | 100.09   |
| 80.0         | Build a Bug Hotel                                                                   | SLV        | TUE      | 25        | 19          | 18       | 94.79    |
| SZO.         | Bristol Zoo Visit                                                                   | SUM        | FRI      | 90        | 98          | 96       | 96.95    |
|              | Adventure Teambuilding Day - MON                                                    | EUS        | MON      | 40        | 33          | 31       | 93.91    |
| CAN4         | Adventure Teambuilding Day - THUR                                                   | JOM        | THUR     | 40        | 39          | 35       | 89.79    |
| CAV1         | Caving & Abselling -Cheddar - MON                                                   | JPR        | MON      | 20        | 20          | 19       | 95.01    |
| CAV3         | Caving & Abselling - Cheddar - WED                                                  | JPR<br>SMH | WED      | 20<br>49  | 17          | 15       | 88.29    |
| CCD4         | Cardff Bay Adventure<br>Court Case Drama - THUR                                     | DJE        | THUR     | 49        | 22          | 19       | 100.05   |
| CCDS         |                                                                                     | LO         | FRI      | 30        | 30          | 29       | 96.79    |
| COC          | Cardff Casie                                                                        | SIW        | HON      | 49        | 8           | 25       | 100.05   |
| CDI          | Introduction to Child Development                                                   | MEG        | FRI      | 18        | 6           | 6        | 100.09   |
| CHO          | The Chocolete Tari                                                                  | ES         | WED      | 20        | 20          | 16       | 80.09    |
| CIN          | Behind the Scenesat the Chema                                                       | LAE        | WED      | 48        | 30          | 26       | 86,79    |
| CLB1         | Bristol Climbing Centre Trip - MON                                                  | SJ         | MON      | 45        | 42          | 34       | 81.09    |
| CLB3         | Bristol Climbing Centre Trip - WED                                                  | SJ         | WED      | 45        | 31          | 31       | 100.09   |
| CLB5         | Bristol Climbing Centre Trip - FRI                                                  | SJ         | FRI      | 45        | 41          | 40       | 97.69    |
| CMU          | Creative Mix Up                                                                     | CFM        | MON      | 20        | 20          | 19       | 95.09    |
| 000K         | Get Cooking Mexican                                                                 | AEB        | FRI      | 36        | 36          | 32       | 88.99    |
| COOL         |                                                                                     | ML         | WED      | 30        | 7           | 6        | 85.79    |
| CRS1         | Stitch It - MON                                                                     | MEC        | MON      | 20        | 8           | 8        | 100.09   |
| CRS4         | Stitch It - THUR                                                                    | KAS        | THUR     | 20        | 6           | 5        | 83.39    |
| CUP          | The CupcakeInator                                                                   | VIH        | MON      | 40        | 40          | 26       | 90.09    |
| DIG2<br>DED1 | Dig and Drive Day - TUE<br>Dissection Day - MON                                     | ML         | MON      | 16        | 10          | 9        | 90.09    |
| DSDS         | Dissection Day - FRI                                                                | JHL        | FRI      | 25        | 25          | 23       | 92.05    |
| DWB          | Dissection Day • Fini<br>Discover Drama                                             | ABB        | THUE     | 10        | 17          | 16       | 94.09    |
| 800          | Explore the Cutdoors Through Your Camera                                            | KM         | MON      | 24        | 24          | 22       | 91.79    |
| DPV          | Eden Project                                                                        | MJL        | THUR     | 49        | 23          | 22       | 95.75    |
| FOS          | Forrest of Dean Souloture Trail                                                     | ELP        | FRI      | 30        | 2           | 2        | 100.01   |
| FELT         | Feit Book and Pencil Cover                                                          | TPB        | MON      | 20        | - 5         | - 7      | 80.01    |
| FEN4         | On Guard: Beginners Fending - THUR                                                  | ML         | THUR     | 24        | 24          | 22       | 91.79    |
| FEN5         | On Guard: Beginners Fending - FRI                                                   | ML         | FRI      | 24        | 24          | 23       | 95.8%    |
|              | ch 2014                                                                             |            |          |           |             |          | Page I o |