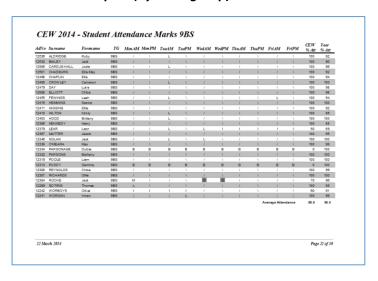

#### 14. Student Attendance

Various reports are available to manage all aspects of student attendance during enrichment week and to follow up issues as necessary. For example:

# **Student Attendance Summary**

| 13184<br>12876<br>11817<br>11816<br>12877 | ABBOTT                  |                       |      |          | Present | ata | Aunt Aus | Unauth Abs Nomark |     |
|-------------------------------------------|-------------------------|-----------------------|------|----------|---------|-----|----------|-------------------|-----|
| 11817<br>11816                            |                         | Galyna                | 7    | BN       | 10      |     |          |                   | •   |
| 11816                                     | ACKLAND                 | Georgia               |      | MS       | 10      |     |          |                   | 1   |
|                                           | AD AMS<br>AD AMS-BORDON | Mitchell              | 11   | ES<br>QN | 10      |     |          |                   | 1   |
|                                           | AHMED                   | Bha                   |      | 85       | 7       | - 1 | 2        |                   | _   |
| 13183                                     | ALDOUS                  | Ryan                  | 7    | 25       | 8       |     | 2        |                   | 1   |
| 12536                                     | ALDRIDGE                | Ruby                  | 9    | 98       | 10      |     |          |                   | •   |
| 11815                                     | ALLEN                   | Dylan                 | 11   | MS       | 8       |     | 2        |                   | 1   |
| 13181                                     | ALLEN                   | Yazmin                | 7    | BS<br>PN |         |     | 10       |                   |     |
| 12180                                     | ALLEWORTH<br>ALMOND     | Michael               | 10   | MS       | 10      |     | 10       |                   |     |
| 13180                                     | ANDREWS                 | Luke                  | 7    | PS       | 10      |     |          |                   |     |
| 12875                                     | ANOHEL                  | Gemma                 |      | BN       | 9       | 1   |          |                   | •   |
| 11814                                     | ANGHEL                  | Joel                  | 11   | QN       | 10      |     |          |                   |     |
| 12074                                     | APATA                   | Harvey                |      | 55       | 10      |     |          |                   | -   |
| 12178                                     | APPLEBY                 | Chibe                 | 10   | EN<br>QS | 10      |     | 2        |                   | - 1 |
| 12179                                     | APPLEBY                 | Georgia               | 10   |          | 10      |     | *        |                   |     |
| 13178                                     | ASH                     | Henry                 | 7    | QN       | 10      |     |          |                   | _   |
| 12873                                     | ASHEQUL BARI            | Hannah                | 8    | QN       | 4       |     | 6        |                   | •   |
| 12535                                     | ASHEQUL MUKTADI         |                       | 9    | QN       | 10      |     |          |                   |     |
| 12534                                     | ASTON<br>ATHERTON       | Hannah                | 9    | MN       | 10      |     |          |                   | - 1 |
| 12177                                     | ATKINS                  | O eorgia<br>Alex      | 8    | ES       | 9       |     |          |                   |     |
| 13177                                     | ATKINSON                | Charle                |      | 86       | 10      | ,   |          |                   | _   |
| 11012                                     | ATKINSON                | Georgia               | 11   | SN .     | 10      |     |          |                   |     |
| 11813                                     | ATKINSON                | Jake                  | 11   | BN       | 9       | - 1 |          |                   | 1   |
| 11011                                     | ATTWOOD                 | Alice                 | 11   | 88       |         | 2   |          |                   | •   |
| 12175                                     | AUDSLEY<br>AYDENK       | Georgia<br>Daniel     | 10   | BN<br>MN | 10      |     |          |                   | 1   |
| 12174                                     | AYDENK                  | Marriew               | 10   | EN       | 10      |     |          |                   |     |
| 13175                                     | BACKLER                 | Aaron                 | 7    | PS       | 10      |     |          |                   |     |
| 13176                                     | BACKLER                 | Louisa                | 7    | MN       | 10      |     |          |                   | •   |
| 12533                                     | BACON                   | Emille                | 9    | EN       | 10      |     |          |                   | 1   |
| 11809                                     | BACON                   | Jack                  | - 11 | MN       | 10      |     |          |                   | _   |
| 11807                                     | BALLEY                  | Alexander<br>Danielle | 11   | EN<br>ES | 10      |     |          |                   | -   |
| 12532                                     | BALLEY                  | Jack                  | 11   |          | 10      |     |          |                   |     |
| 12870                                     | BAILEY                  | Josef                 |      | EN       | - 1     | - 1 | - 1      |                   | _   |
| 12869                                     | BAILEY                  | Lewis                 | 8    | EN       | 9       | 1   |          |                   | - 1 |
| 11806                                     | BAILISS                 | Mollie                | 11   | EN       | 8       | 2   |          |                   | - 1 |
| 12868                                     | BAKER                   | Bethany               | 8    | MS       | 10      |     | _        |                   |     |
| 12173                                     | BAKER                   | Bradley<br>Cortney    | 10   | PS<br>MS | 8 7     |     | 2        |                   | -   |
| 13174                                     | BAKER                   | Jack                  | 7    | PS       | 10      |     | •        |                   | -   |
| 12172                                     | BAKER                   | Jack                  | 10   | MN       | 10      |     |          |                   | -   |
| 12171                                     | BAKER                   | Oliver                | 10   | PS       | 10      |     |          |                   |     |
| 12865                                     | BALCOMBE                | Jessica               | 8    | ES       | 8       |     | 2        |                   | 1   |
| 13171                                     | BALL                    | Becky                 | 7    | 25       | 10      |     | 2        |                   |     |
| 12867                                     | BALL                    | Ben<br>Rhys           | 7 8  | 85       | 10      |     |          |                   | -   |
| 11804                                     | BALL                    | Slobban               | 11   | 65       | 10      |     |          |                   |     |
| 12531                                     | BALLARD                 | Luke                  | 9    | EN       | 10      |     |          |                   | -   |
| 12866                                     | BALLINGER               | Phoebe                | 8    | PS       | 9       | 1   |          |                   | •   |
| 12167                                     | BANWELL                 | Chibe                 | 10   | EN       | 8       |     | 2        |                   | •   |
| 13173                                     | BARBER                  | George                | . 7  | EN       | 10      |     |          | 10                | - 1 |
| 12169                                     | BARGER<br>BARFORD       | Molly-Beth<br>Bethany | 10   |          | 10      |     |          | 2                 |     |