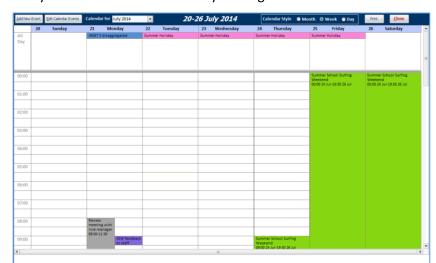

### 10. Calendar events

This feature can be used to manage the many aspects of planning the enrichment programme for the academic year. For example, you can create a timeline of action required during the year, print event calendars in month / week / day views etc.

### A monthly calendar can be displayed:

Colour coding is used to denote different types of calendar event.

The form has been designed to allow you to change views easily:

- Change months using the Next, Previous or Today buttons or the month selector.
- Change to a weekly or daily calendar style using the style selector in the header

A weekly view can also be selected by clicking the View Week button

A specific day can also be chosen by double clicking on the blue day header

Calendar events can be edited from any of the calendar view forms: