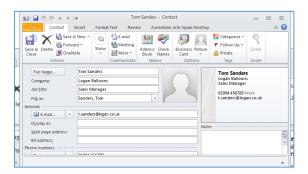

#### 11. Contacts

The contacts section has been designed to be similar to that in Outlook

A searchable contacts list is available:

Emails can be sent directly from the contact list form.

You can also view contact photos, view a map or web page from the form where such data is available

New contacts can be added and existing contacts edited using the contact details form:

Routines are provided which make it easy to import existing contacts from Outlook or export new contacts to Outlook