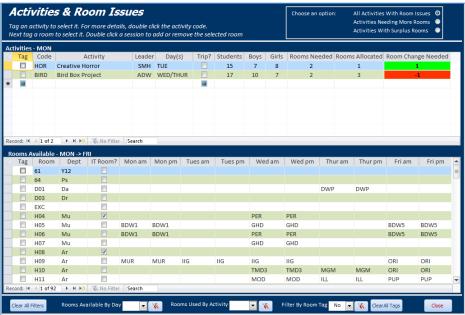

#### 5. Room Timetabling

All aspects of room timetabling are easily managed:

Various rooming reports are available. For example: