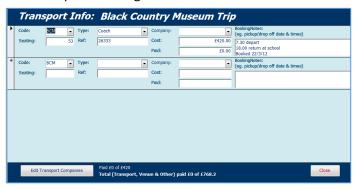

### 7. Management of external trips

Manage all aspects of external visits including venue and transport bookings:

Other items include foreign travel checks (passport & EHIC), parental consent checks, student labels etc