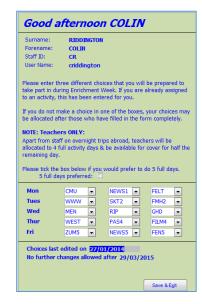

# 3. Staff and Student Choices

Two small external databases are supplied with the program. These allow staff and students to enter their choices for enrichment week activities from drop down lists. These external databases need to be installed on the school network. Users login using their school user name and password.