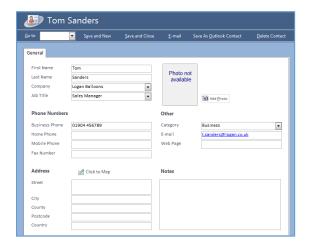

New contacts can be added and existing contacts edited using the contact details form:

Routines are provided which make it easy to import existing contacts from Outlook or export new contacts to Outlook