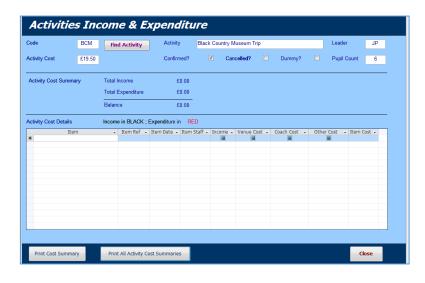

tudent labels etc

Mendip Data Systems Page 8 of 19 Updated 15/02/2015

#### 8. Organisation of staff cover in case of absence

As normal timetabling is suspended, the program is also used to manage staff absence cover during enrichment days/week.



The program can also manage other staffing issues e.g. to cover exclusion room supervision

### 9. Finance including student payments and activity costs

All student payments for enrichment activities can be managed using the program





#### NOTE:

Schools may prefer to manage payments externally e.g. using ParentPay / SIMS. If so, student payment details can easily be imported into the program

Various payment reports are also provided for finance office use. For example:





Activity costs (both expenditure & income) are easily managed:





### 10. Calendar events

This feature can be used to manage the many aspects of planning the enrichment programme for the academic year. For example, you can create a timeline of action required during the year, print event calendars in month / week / day views etc.

Creating a new calendar event is very similar to the process used in programs such as Outlook or on smartphones.

Dates for school terms and other calendar events already created can also be imported into the program to prevent duplication of work.



#### Existing calendar events can be listed / edited:



### A monthly calendar can be displayed:



Colour coding is used to denote different types of calendar event.

The form has been designed to allow you to change views easily:

- Change months using the Next, Previous o