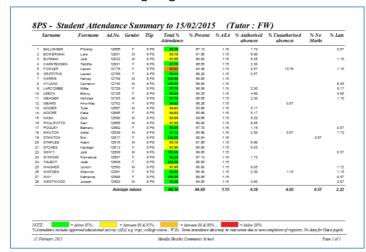

#### 14. Student Attendance

Various reports are available to manage all aspects of student attendance during enrichment week and to follow up issues as necessary. For example:

# **Student Attendance Summary**

| 13184<br>12876<br>11817<br>11816<br>12877 | ABBOTT                  |                       |      |          | Present | ata | Aunt Aus | Unauth Abs Nomark |     |
|-------------------------------------------|-------------------------|-----------------------|------|----------|---------|-----|----------|-------------------|-----|
| 11817<br>11816                            |                         | Galyna                | 7    | BN       | 10      |     |          |                   | •   |
| 11816                                     | ACKLAND                 | Georgia               |      | MS       | 10      |     |          |                   | 1   |
|                                           | AD AMS<br>AD AMS-BORDON | Mitchell              | 11   | ES<br>QN | 10      |     |          |                   | 1   |
|                                           | AHMED                   | Bha                   |      | 85       | 7       | - 1 | 2        |                   | _   |
| 13183                                     | ALDOUS                  | Ryan                  | 7    | 25       | 8       |     | 2        |                   | 1   |
| 12536                                     | ALDRIDGE                | Ruby                  | 9    | 98       | 10      |     |          |                   | •   |
| 11815                                     | ALLEN                   | Dylan                 | 11   | MS       | 8       |     | 2        |                   | 1   |
| 13181                                     | ALLEN                   | Yazmin                | 7    | BS<br>PN |         |     | 10       |                   |     |
| 12180                                     | ALLEWORTH<br>ALMOND     | Michael               | 10   | MS       | 10      |     | 10       |                   |     |
| 13180                                     | ANDREWS                 | Luke                  | 7    | PS       | 10      |     |          |                   |     |
| 12875                                     | ANOHEL                  | Gemma                 |      | BN       | 9       | 1   |          |                   | •   |
| 11814                                     | ANGHEL                  | Joel                  | 11   | QN       | 10      |     |          |                   |     |
| 12074                                     | APATA                   | Harvey                |      | 55       | 10      |     |          |                   | -   |
| 12178                                     | APPLEBY                 | Chibe                 | 10   | EN<br>QS | 10      |     | 2        |                   | - 1 |
| 12179                                     | APPLEBY                 | Georgia               | 10   |          | 10      |     | *        |                   |     |
| 13178                                     | ASH                     | Henry                 | 7    | QN       | 10      |     |          |                   | _   |
| 12873                                     | ASHEQUL BARI            | Hannah                | 8    | QN       | 4       |     | 6        |                   | •   |
| 12535                                     | ASHEQUL MUKTADI         |                       | 9    | QN       | 10      |     |          |                   |     |
| 12534                                     | ASTON<br>ATHERTON       | Hannah                | 9    | MN       | 10      |     |          |                   | - 1 |
| 12177                                     | ATKINS                  | O eorgia<br>Alex      | 8    | ES       | 9       |     |          |                   |     |
| 13177                                     | ATKINSON                | Charle                |      | 86       | 10      | ,   |          |                   | _   |
| 11012                                     | ATKINSON                | Georgia               | 11   | SN .     | 10      |     |          |                   |     |
| 11813                                     | ATKINSON                | Jake                  | 11   | BN       | 9       | - 1 |          |                   | 1   |
| 11011                                     | ATTWOOD                 | Alice                 | 11   | 88       |         | 2   |          |                   | •   |
| 12175                                     | AUDSLEY<br>AYDENK       | Georgia<br>Daniel     | 10   | BN<br>MN | 10      |     |          |                   | 1   |
| 12174                                     | AYDENK                  | Marriew               | 10   | EN       | 10      |     |          |                   |     |
| 13175                                     | BACKLER                 | Aaron                 | 7    | PS       | 10      |     |          |                   |     |
| 13176                                     | BACKLER                 | Louisa                | 7    | MN       | 10      |     |          |                   | •   |
| 12533                                     | BACON                   | Emille                | 9    | EN       | 10      |     |          |                   | 1   |
| 11809                                     | BACON                   | Jack                  | - 11 | MN       | 10      |     |          |                   | _   |
| 11807                                     | BALLEY                  | Alexander<br>Danielle | 11   | EN<br>ES | 10      |     |          |                   | -   |
| 12532                                     | BALLEY                  | Jack                  | 11   |          | 10      |     |          |                   |     |
| 12870                                     | BAILEY                  | Josef                 |      | EN       | - 1     | - 1 | - 1      |                   | _   |
| 12869                                     | BAILEY                  | Lewis                 | 8    | EN       | 9       | 1   |          |                   | - 1 |
| 11806                                     | BAILISS                 | Mollie                | 11   | EN       | 8       | 2   |          |                   | - 1 |
| 12868                                     | BAKER                   | Bethany               | 8    | MS       | 10      |     | _        |                   |     |
| 12173                                     | BAKER                   | Bradley<br>Cortney    | 10   | PS<br>MS | 8 7     |     | 2        |                   | -   |
| 13174                                     | BAKER                   | Jack                  | 7    | PS       | 10      |     | •        |                   | -   |
| 12172                                     | BAKER                   | Jack                  | 10   | MN       | 10      |     |          |                   | -   |
| 12171                                     | BAKER                   | Oliver                | 10   | PS       | 10      |     |          |                   |     |
| 12865                                     | BALCOMBE                | Jessica               | 8    | ES       | 8       |     | 2        |                   | 1   |
| 13171                                     | BALL                    | Becky                 | 7    | 25       | 10      |     | 2        |                   |     |
| 12867                                     | BALL                    | Ben<br>Rhys           | 7 8  | 85       | 10      |     |          |                   | -   |
| 11804                                     | BALL                    | Slobban               | 11   | 65       | 10      |     |          |                   |     |
| 12531                                     | BALLARD                 | Luke                  | 9    | EN       | 10      |     |          |                   | -   |
| 12866                                     | BALLINGER               | Phoebe                | 8    | PS       | 9       | 1   |          |                   | •   |
| 12167                                     | BANWELL                 | Chibe                 | 10   | EN       | 8       |     | 2        |                   | •   |
| 13173                                     | BARBER                  | George                | . 7  | EN       | 10      |     |          | 10                | - 1 |
| 12169                                     | BARGER<br>BARFORD       | Molly-Beth<br>Bethany | 10   |          | 10      |     |          | 2                 |     |