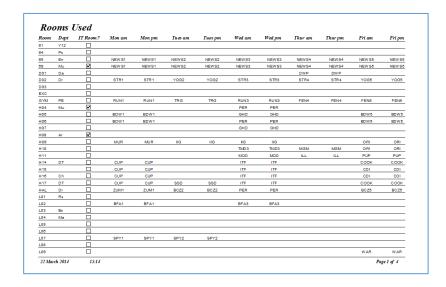

#### 5. Room Timetabling

All aspects of room timetabling are easily managed:

Various rooming reports are available. For example: