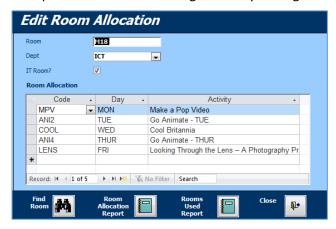

#### 5. Room Timetabling

All aspects of room timetabling are easily managed:

Various rooming reports are available. For example: