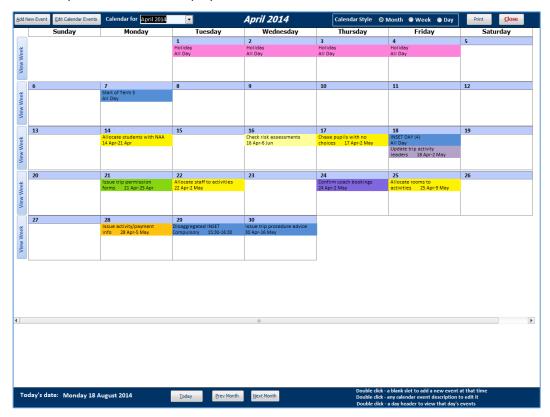

### A monthly calendar can be displayed:

Colour coding is used to denote different types of calendar event.

The form has been designed to allow you to change views easily:

- Change months using the Next, Previous or Today buttons or the month selector.
- Change to a weekly or daily calendar style using the style selector in the header

A weekly view can also be selected by clicking the View Week button

A specific day can also be chosen by double clicking on the blue day header

Calendar events can be edited from any of the calendar view forms: