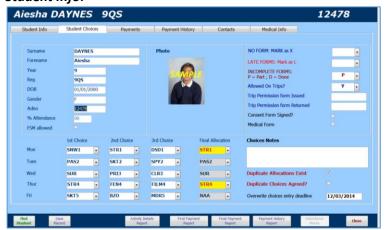

### **Student Choice Allocation form:**

Choice allocations can also be managed using individual student / staff forms. For example:

Student Info:

Various tools are available to manage any choice allocation issues: