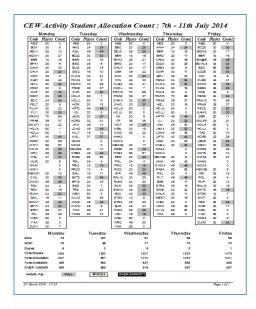

#### 14. Student Attendance

Various reports are available to manage all aspects of student attendance during enrichment week and to follow up issues as necessary. For example:

# Attendance summary by activity

| Aci          | ivity Attendance Sun                                                                | ımar       | y        | Places    | Students    | Students | %        |
|--------------|-------------------------------------------------------------------------------------|------------|----------|-----------|-------------|----------|----------|
| Code         | Activity                                                                            | Leader     | Day      | Available | on Activity | Present  | Presen   |
| ANI2         | Go Animate - TUE                                                                    | POB        | TUE      | 24        | 24          | 23       | 95.81    |
| AN14         | Go Animate - THUR                                                                   | PGB        | THUR     | 24        | 24          | 20       | 83.39    |
| AQU          | Bristol Aquarium & At-Bristol                                                       | AVB        | TUE      | 49        | 49          | 43       | 87.89    |
| BBC          | Media Mash Up                                                                       | SLV        | WED      | 20        | 20          | 18       | 90.09    |
| BCM          | Ble dx Country Museum Trip                                                          | JP         | MON      | 30        | 6           | 6        | 100.09   |
| BC 22        | Beyond Your Comfort Zone - TUE  Beyond Your Comfort Zone - FBI                      | KAH        | TUE      | 30        | 30          | 27       | 90.09    |
| BDJ1         |                                                                                     | 300        | FRI      | 30        | 30<br>13    | 13       | 100.09   |
| BDJ3         | Learn to Make Beaded Jewellery Beginner Learn to Make Beaded Jewellery Expert - WED | Labi       | WED      | 25        | 13          | 22       | 88.09    |
| BDW1         | Band Workshop - MON                                                                 | EJB        | MON      | 30        | 27          | 20       | 74.19    |
| BOWE         | Band Workshop - FRI                                                                 | EJB        | CDI      | 20        | 17          | 16       | 94.19    |
| BEA1         | Calm in a Crisis - Basic First Aid - MON                                            | CH         | MON      | 25        | 9           | 8        | 88.99    |
| BFA3         | Calm in a Crisis - Basic First Aid - WED                                            | н.         | WED      | 25        | 21          | 19       | 90.51    |
| BRD          | Bird Box Project                                                                    | ADW        | WED/THUR | 20        | 17          | 17       | 100.09   |
| B108         | Bristol Museum & Explore At Bristol                                                 | HJB        | FRI      | 49        | 49          | 46       | 93.99    |
| BOWL         | Bowling and Ice Skating - FRI                                                       | JD         | FRI      | 48        | 48          | 44       | 91.79    |
| 860          | Get Wild with Bush Craft                                                            | KOM        | TUE      | 45        | 9           | 9        | 100.09   |
| 80.0         | Build a Bug Hotel                                                                   | SLV        | TUE      | 25        | 19          | 18       | 94.79    |
| SZO.         | Bristol Zoo Visit                                                                   | SUM        | FRI      | 90        | 98          | 96       | 96.95    |
|              | Adventure Teambuilding Day - MON                                                    | EUS        | MON      | 40        | 33          | 31       | 93.91    |
| CAN4         | Adventure Teambuilding Day - THUR                                                   | JOM        | THUR     | 40        | 39          | 35       | 89.79    |
| CAV1         | Caving & Abselling -Cheddar - MON                                                   | JPR        | MON      | 20        | 20          | 19       | 95.01    |
| CAV3         | Caving & Abselling - Cheddar - WED                                                  | JPR<br>SMH | WED      | 20<br>49  | 17          | 15       | 88.29    |
| CCD4         | Cardff Bay Adventure<br>Court Case Drama - THUR                                     | DJE        | THUR     | 49        | 22          | 19       | 100.05   |
| CCDS         |                                                                                     | LO         | FRI      | 30        | 30          | 29       | 96.79    |
| COC          | Cardff Casie                                                                        | SIW        | HON      | 49        | 8           | 25       | 100.05   |
| CDI          | Introduction to Child Development                                                   | MEG        | FRI      | 18        | 6           | 6        | 100.09   |
| CHO          | The Chocolete Tari                                                                  | ES         | WED      | 20        | 20          | 16       | 80.09    |
| CIN          | Behind the Scenesat the Chema                                                       | LAE        | WED      | 48        | 30          | 26       | 86,79    |
| CLB1         | Bristol Climbing Centre Trip - MON                                                  | SJ         | MON      | 45        | 42          | 34       | 81.09    |
| CLB3         | Bristol Climbing Centre Trip - WED                                                  | SJ         | WED      | 45        | 31          | 31       | 100.09   |
| CLB5         | Bristol Climbing Centre Trip - FRI                                                  | SJ         | FRI      | 45        | 41          | 40       | 97.69    |
| CMU          | Creative Mix Up                                                                     | CFM        | MON      | 20        | 20          | 19       | 95.09    |
| 000K         | Get Cooking Mexican                                                                 | AEB        | FRI      | 36        | 36          | 32       | 88.99    |
| COOL         |                                                                                     | ML         | WED      | 30        | 7           | 6        | 85.79    |
| CRS1         | Stitch It - MON                                                                     | MEC        | MON      | 20        | 8           | 8        | 100.09   |
| CRS4         | Stitch It - THUR                                                                    | KAS        | THUR     | 20        | 6           | 5        | 83.39    |
| CUP          | The CupcakeInator                                                                   | VIH        | MON      | 40        | 40          | 26       | 90.09    |
| DIG2<br>DED1 | Dig and Drive Day - TUE<br>Dissection Day - MON                                     | ML         | MON      | 16        | 10          | 9        | 90.09    |
| DSDS         | Dissection Day - FRI                                                                | JHL        | FRI      | 25        | 25          | 23       | 92.05    |
| DWB          | Dissection Day • Fini<br>Discover Drama                                             | ABB        | THUE     | 10        | 17          | 16       | 94.09    |
| 800          | Explore the Cutdoors Through Your Camera                                            | KM         | MON      | 24        | 24          | 22       | 91.79    |
| DPV          | Eden Project                                                                        | MJL        | THUR     | 49        | 23          | 22       | 95.75    |
| FOS          | Forrest of Dean Souloture Trail                                                     | ELP        | FRI      | 30        | 2           | 2        | 100.01   |
| FELT         | Feit Book and Pencil Cover                                                          | TPB        | MON      | 20        | - 5         | - 7      | 80.01    |
| FEN4         | On Guard: Beginners Fending - THUR                                                  | ML         | THUR     | 24        | 24          | 22       | 91.79    |
| FEN5         | On Guard: Beginners Fending - FRI                                                   | ML         | FRI      | 24        | 24          | 23       | 95.8%    |
|              | ch 2014                                                                             |            |          |           |             |          | Page I o |