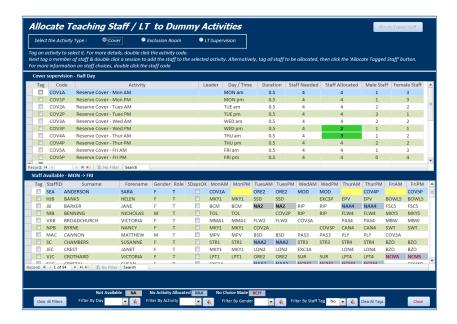

#### 8. Organisation of staff cover in case of absence

As normal timetabling is suspended, the program is also used to manage staff absence cover during enrichment days/week.

The program can also manage other staffing issues e.g. to cover exclusion room supervision