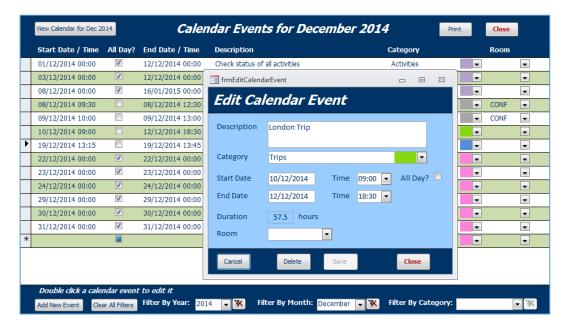

If so, student payment details can easily be imported into the program

Various payment reports are also provided for finance office use. For example:





Activity costs (both expenditure & income) are easily managed:





### 10. Calendar events

This feature can be used to manage the many aspects of planning the enrichment programme for the academic year. For example, you can create a timeline of action required during the year, print event calendars in month / week / day views etc.

Creating a new calendar event is very similar to the process used in programs such as Outlook or on smartphones.

Dates for school terms and other calendar events already created can also be imported into the program to prevent duplication of work.



#### Existing calendar events can be listed / edited:



### A monthly calendar can be displayed:



Colour coding is used to denote different types of calendar event.

The form has been designed to allow you to change views easily:

- Change months using the Next, Previous or Today buttons or the month selector.
- Change to a weekly or daily calendar style using the style selector in the header



A weekly view can also be selected by clicking the View Week button

A specific day can also be chosen by double clicking on the blue day header



Calendar events can be edited from any of the calendar view forms:

- Double click an existing calendar event to edit or delete it
- Double click a blank slot to create a new event at that time

The enrichment calendar can also be **exported** to **Outlook** and shared with other users.

#### 11. Contact