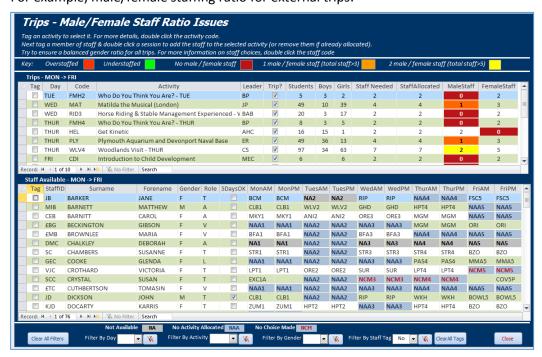

chool user name and password.







Web based versions are also provided as an alternative.

These have been designed so that choices can also be entered from home using any internet browser.







#### 4. Choice Allocations

Once students and staff have made their choices, the program can make allocations to activities based on choices made and spaces available. Manual allocations can be made where necessary e.g. where activities are oversubscribed / managing duplicates / dealing with understaffing etc.

### **Student Choice Allocation form:**



Choice allocations can also be managed using individual student / staff forms. For example:

Student Info:



Various tools are available to manage any choice allocation issues:





For example, male/female staffing ratio for external trips:



#### A wide variety of reports are available e.g. activity numbers, student lists and photographs, staffing:











| Surname    | Forename    | Staff Code | Gender | Thur am | Thurpm | Days Allocated |
|------------|-------------|------------|--------|---------|--------|----------------|
| ANDERSON   | SARA        | SEA        | ٤      |         | COV4P  | 5              |
| BARKER     | JANE        | JB         |        |         |        | 3              |
| DRYSTAL    | SUSAN       | 200        |        |         |        | 2              |
| DEAN       | PETER       | PFD        | M      |         | COV4P  |                |
| 31888      | EMMA        | ELG        | F      | COV4A   |        | 4              |
| HOOLAH     | ROBYN       | RAH        | F      |         |        |