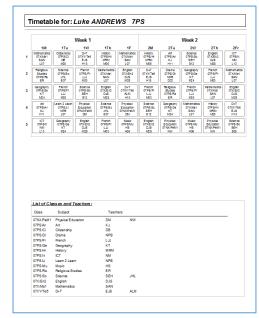

#### 14. Timetable Viewer

This section is used to view / print timetables for selected students, staff, rooms or teaching groups: