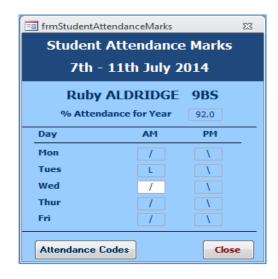

#### 14. Student Attendance

Various reports are available to manage all aspects of student attendance during enrichment week and to follow up issues as necessary. For example:

#### Individual student attendance record