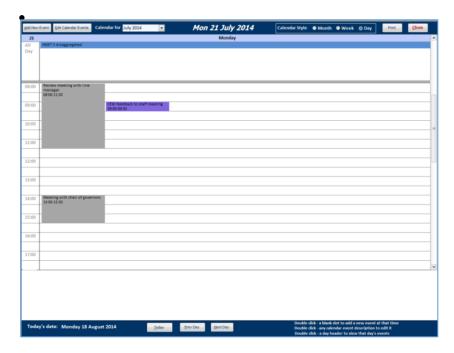

A weekly view can also be selected by clicking the View Week button

A specific day can also be chosen by double clicking on the blue day header

Calendar events can be edited from any of the calendar view forms:

- Double click an existing calendar event to edit or delete it
- Double click a blank slot to create a new event at that time

The enrichment calendar can also be **exported** to **Outlook** and shared with other users.