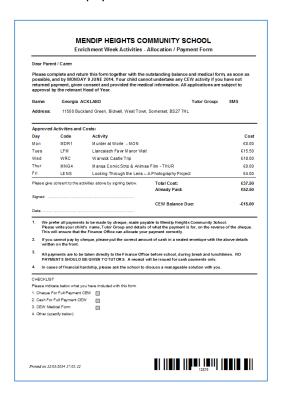

### 9. Finance including student payments and activity costs

All student payments for enrichment activities can be managed using the program

#### NOTE:

Schools may prefer to manage payments externally e.g. using ParentPay / SIMS. If so, student payment details can easily be imported into the program

Various payment reports are also provided for finance office use. For example: