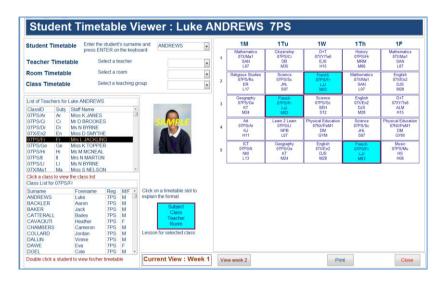

#### 14. Timetable Viewer

This section is used to view / print timetables for selected students, staff, rooms or teaching groups: