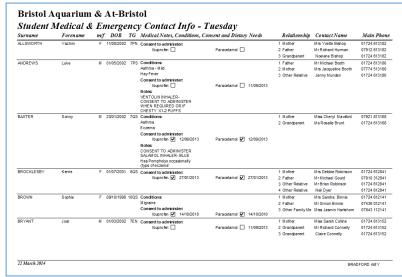

#### 6. Student medical and contact information

This is used to ensure activity leaders have detailed information about students in case of emergency: