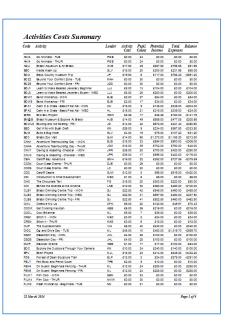

dent labels etc

Mendip Data Systems Page 8 of 19 Updated 15/02/2015

#### 8. Organisation of staff cover in case of absence

As normal timetabling is suspended, the program is also used to manage staff absence cover during enrichment days/week.



The program can also manage other staffing issues e.g. to cover exclusion room supervision

### 9. Finance including student payments and activity costs

All student payments for enrichment activities can be managed using the program





#### NOTE:

Schools may prefer to manage payments externally e.g. using ParentPay / SIMS. If so, student payment details can easily be imported into the program

Various payment reports are also provided for finance office use. For example:





Activity costs (both expenditure & income) are easily managed:





### 10. Calendar events

This feature can be used to manage the many aspects of planning the enrichment programme for the academic year. For example, you can create a timeline of action required during the year, print event calendars in month / week / day views etc.

Creating a new calendar event is very similar to the process used in programs such as Outlook or on smartphones.

Dates for school terms and other calendar events already created can also be imported into the program to prevent duplication of work.



#### Existing calendar events can be listed / edited:



### A monthly calendar can be displayed:



Colour coding is used to denote different types of calendar event.

The form has been designed to allow you to change views easily:

- Change months using the Next, Previous or