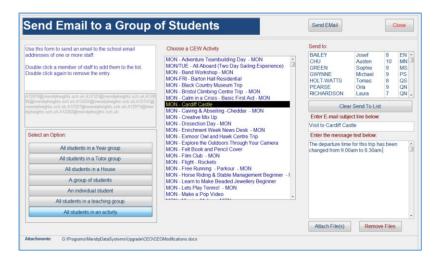

### 12. Staff / Student / Parent / Contact Emails

This section is used to send an email to one or more staff, students, parents or contacts. For example, an email could be sent giving updated information to all students taking part in a particular activity: